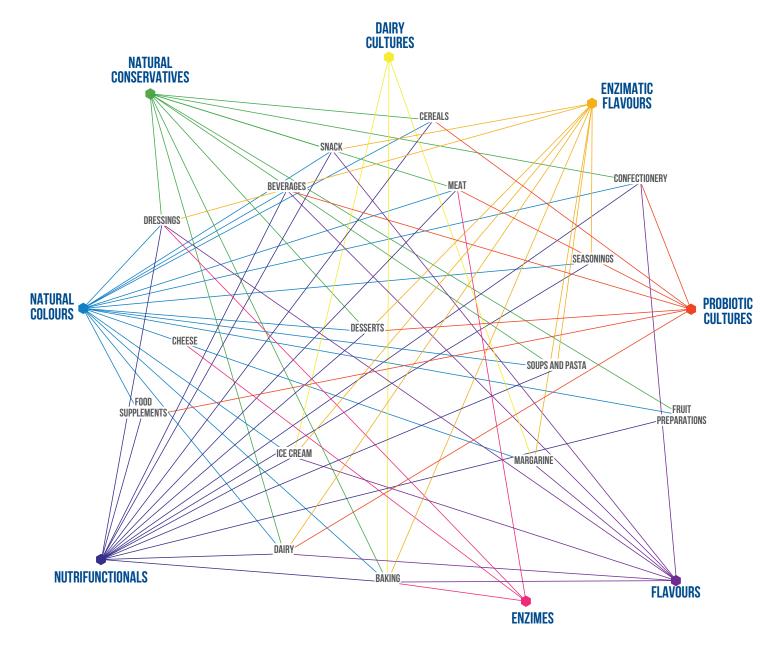

# WE CUSTOMIZE SOLUTIONS

TO FIT YOUR SPECIFIC NEEDS IN THE FOLLOWING SEGMENTS:

WE WORK WITH OUR PARTNERS, HAND BY HAND, TO BRING NATURE TO YOUR TABLE.