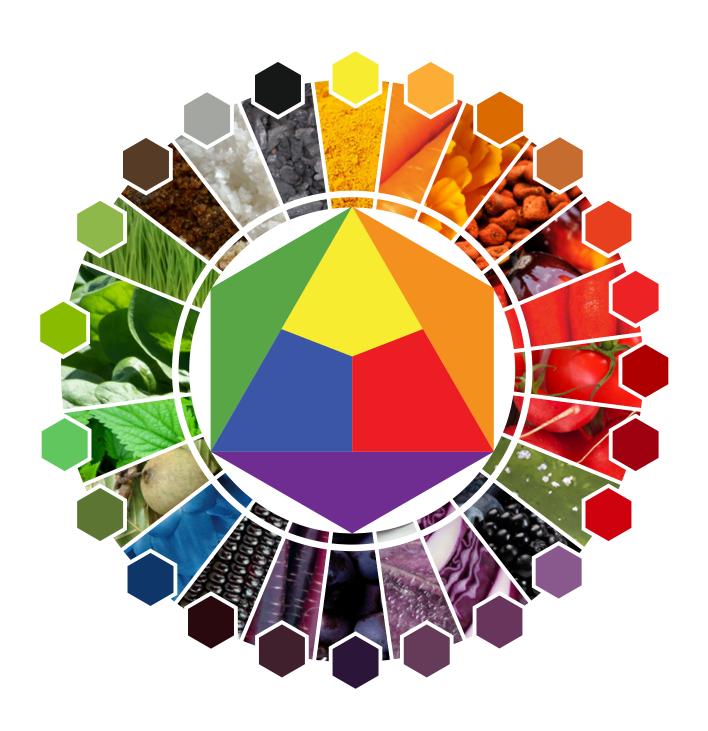

## NATURALT® COLOUR SYSTEM

by Altecsa®

The color of food is directly related to flavor, freshness and health. Our customized blends obtained from fruit, roots, seeds, vegetables, animals and mineral sources offer precise tones of colors that make your products unique in the minds of final consumers.

**NaturAlt® System Color** offers you the opportunity to easily switch from artificial to natural colors. Some of our "ready to use" systems are:

NaturAlt® Red • NaturAlt® Yellow
NaturAlt® Purple
NaturAlt® Orange • NaturAlt® Green

And their main characteristics are:

- A wide variety of red hues to custom-fit different F&B segments, while maintaining a high degree of stability in process conditions.
- Designed to fulfill the most difficult requirements in diverse segments. Excellent performance in pH, light and high-temperature environments, whether your formula is water base or oil-base.
- Extracted and concentrated from natural sources,
   These natural color are great for use in several
   F&B segments.